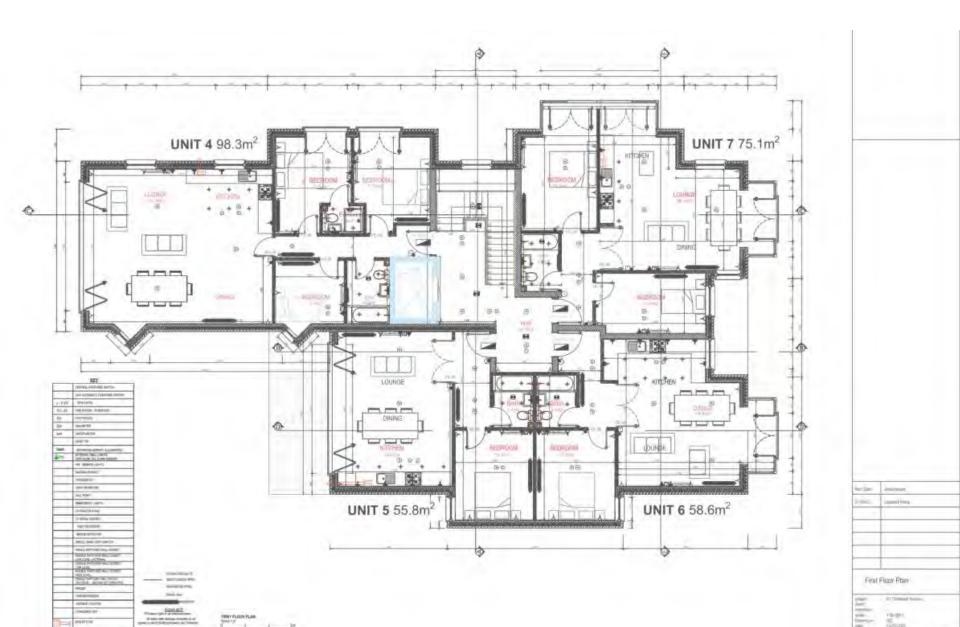

|
| _        |                                                    |
|          |                                                    |
| West E   | levation                                           |
| West E   | Sevation<br>St Disaster Autors<br>B:<br>1 100 (84) |

man Hill 1 HEX

1/A

# Proposed West Elevation





# Approved South Elevation





# Proposed South Elevation



SOUTH ELEVATION SCALE 1.100 0 1 2 3 4 5m

Phylicite American
American American
South Eleviation

project of Charavac America Same
Caled
American Of Charavac America Same
Caled
American Of Dividing American Same
Caled
American Of Dividing American American
Caled
American Of Dividing American
Caled
American
C





#### **Approved First Floor Layout**



## **Proposed First Floor Layout**



## Approved Second Floor Layout



## Proposed Second Floor Layout



# Approved Roof Plan



# Proposed Roof Plan



#### Proposed Bin and Bike Store