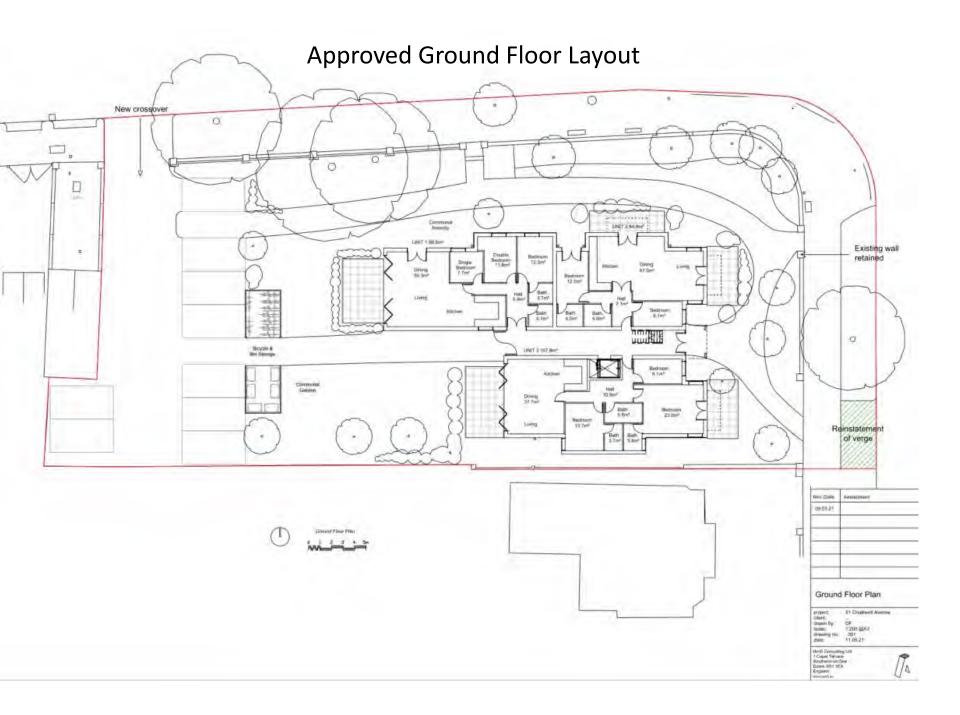

|
| (0.012†  | Vienzave skelator                                  |
| _        |                                                    |
|          |                                                    |
| West E   | levation                                           |
| West E   | Sevation<br>St Disaster Autors<br>B:<br>1 100 (84) |

man Hill 1 HEX

1/A

# Proposed West Elevation





# Approved South Elevation





# Proposed South Elevation



SOUTH ELEVATION SCALE 1.100 0 1 2 3 4 5m

Phylicite American
American American
South Eleviation

project of Charavac America Same
Caled
American Of Charavac America Same
Caled
American Of Dividing American Same
Caled
American Of Dividing American American
Caled
American Of Dividing American
Caled
American
C





#### **Approved First Floor Layout**



## **Proposed First Floor Layout**



## Approved Second Floor Layout



## Proposed Second Floor Layout



# Approved Roof Plan



# Proposed Roof Plan



#### Proposed Bin and Bike Store