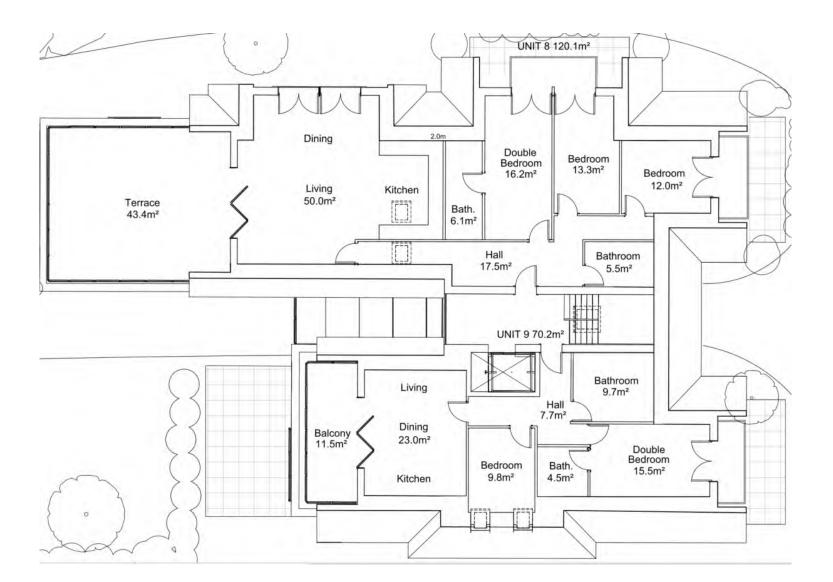

|                                                    |
|          |                                                    |
| West E   | levation                                           |
| West E   | Sevation<br>St Disaster Autors<br>B:<br>1 100 (84) |

man Hill 1 HEX

1/A

# Proposed West Elevation





# Approved South Elevation





# Proposed South Elevation



SOUTH ELEVATION SCALE 1.100 0 1 2 3 4 5m

Phylicite American
American American
South Eleviation

project of Charavac America Same
Caled
American Of Charavac America Same
Caled
American Of Dividing American Same
Caled
American Of Dividing American American
Caled
American Of Dividing American
Caled
American
C





#### **Approved First Floor Layout**



## **Proposed First Floor Layout**



## Approved Second Floor Layout



## Proposed Second Floor Layout



# Approved Roof Plan



# Proposed Roof Plan



#### Proposed Bin and Bike Store