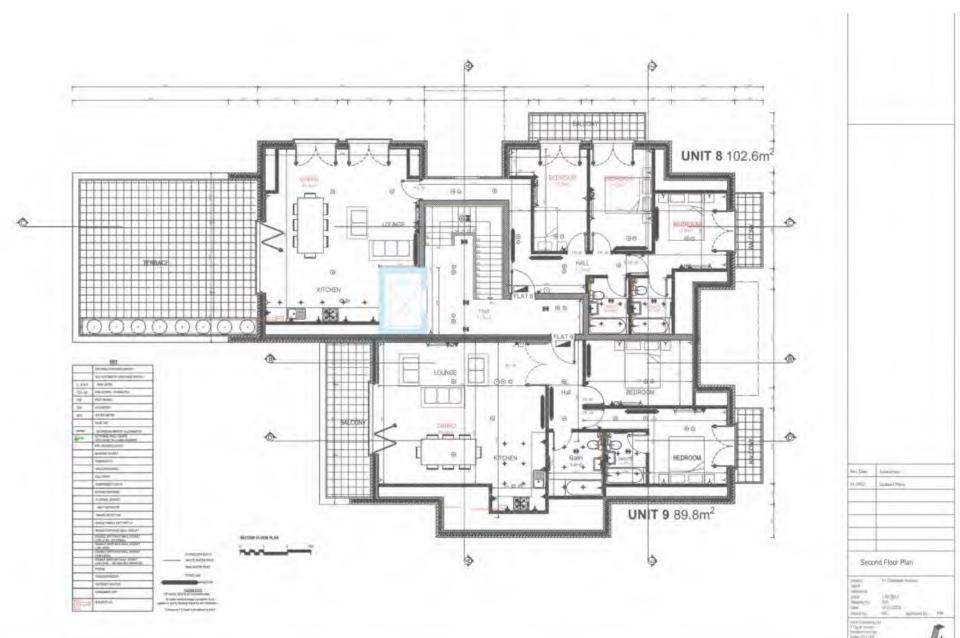

|
|          |                                                    |
| West E   | levation                                           |
| West E   | Sevation<br>St Disaster Autors<br>B:<br>1 100 (84) |

man Hill 1 HEX

1/A

# Proposed West Elevation





# Approved South Elevation





# Proposed South Elevation



SOUTH ELEVATION SCALE 1.100 0 1 2 3 4 5m

Phylicite American
American American
South Eleviation

project of Charavac America Same
Caled
American Of Charavac America Same
Caled
American Of Dividing American Same
Caled
American Of Dividing American American
Caled
American Of Dividing American
Caled
American
C





#### **Approved First Floor Layout**



## **Proposed First Floor Layout**



## Approved Second Floor Layout



## Proposed Second Floor Layout



# Approved Roof Plan



# Proposed Roof Plan



#### Proposed Bin and Bike Store