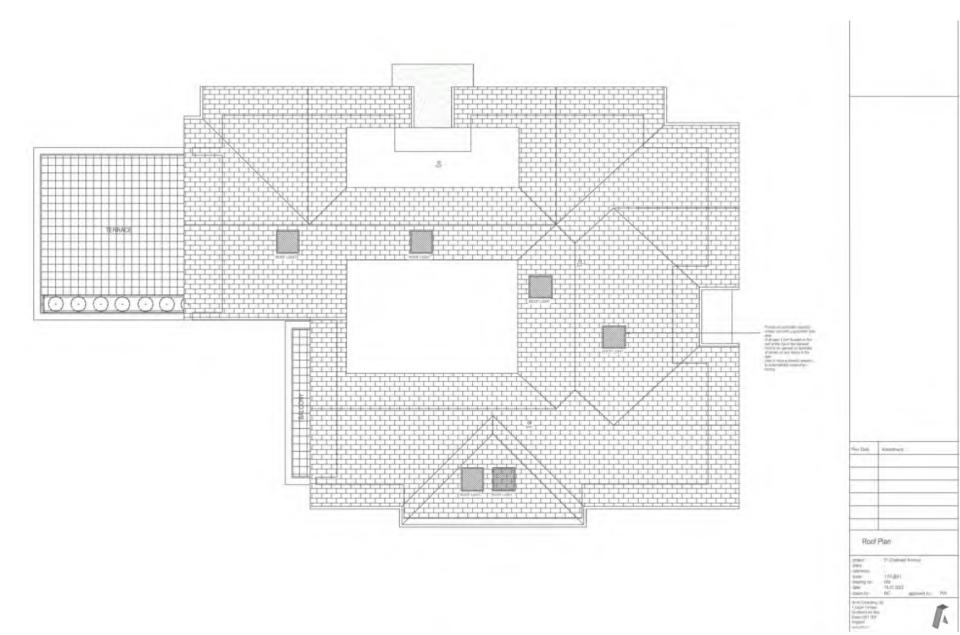

|
| West E   | levation                                           |
| West E   | Sevation<br>St Disaster Autors<br>B:<br>1 100 (84) |

man Hill 1 HEX

1/A

# Proposed West Elevation





# Approved South Elevation





# Proposed South Elevation



SOUTH ELEVATION SCALE 1.100 0 1 2 3 4 5m

Phylicite American
American American
South Eleviation

project of Charavac America Same
Caled
American Of Charavac America Same
Caled
American Of Dividing American Same
Caled
American Of Dividing American American
Caled
American Of Dividing American
Caled
American
C





#### **Approved First Floor Layout**



## **Proposed First Floor Layout**



## Approved Second Floor Layout



## Proposed Second Floor Layout



# Approved Roof Plan



# Proposed Roof Plan



#### Proposed Bin and Bike Store