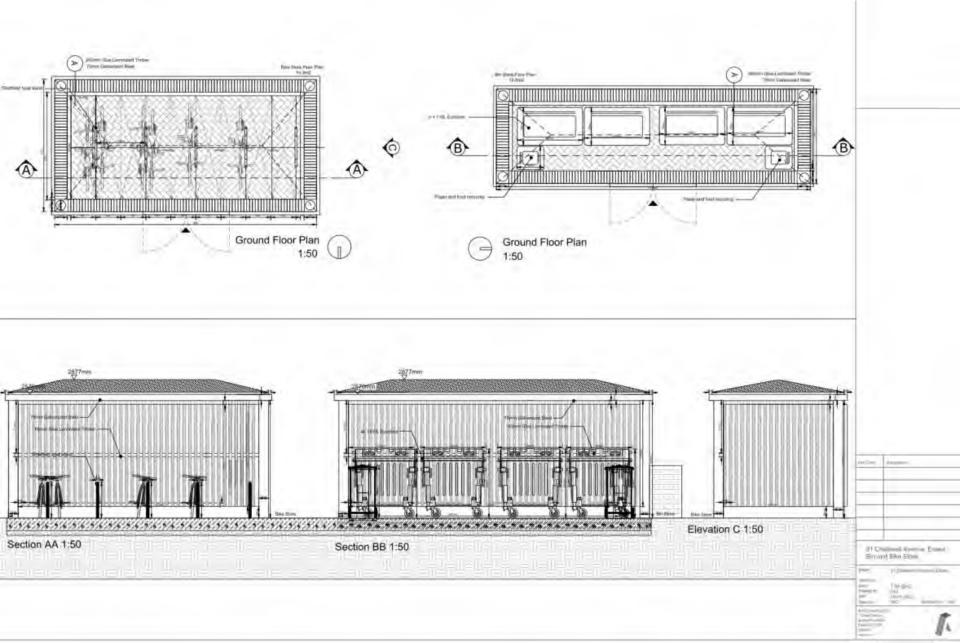

|
| West E   | levation                                           |
| West E   | Sevation<br>St Disaster Autors<br>B:<br>1 100 (84) |

man Hill 1 HEX

1/A

# Proposed West Elevation





# Approved South Elevation





# Proposed South Elevation



SOUTH ELEVATION SCALE 1.100 0 1 2 3 4 5m

Phylicite American
American American
South Eleviation

project of Charavac America Same
Caled
American Of Charavac America Same
Caled
American Of Dividing American Same
Caled
American Of Dividing American American
Caled
American Of Dividing American
Caled
American
C





#### **Approved First Floor Layout**



## **Proposed First Floor Layout**



## Approved Second Floor Layout



## Proposed Second Floor Layout



# Approved Roof Plan



# Proposed Roof Plan



#### Proposed Bin and Bike Store