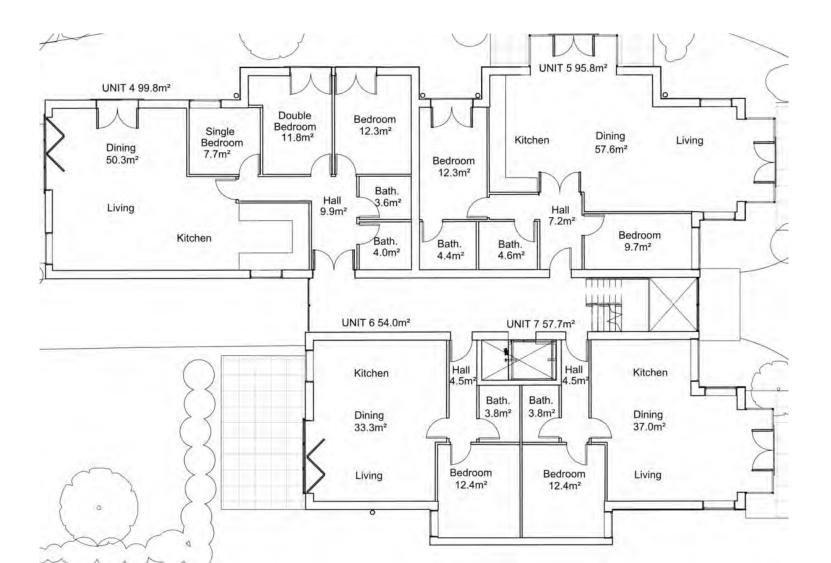

|
| (0.012†  | Vienzave skelator                                  |
| _        |                                                    |
|          |                                                    |
| West E   | levation                                           |
| West E   | Sevation<br>St Disaster Autors<br>B:<br>1 100 (84) |

man Hill 1 HEX

1/A

# Proposed West Elevation





# Approved South Elevation





# Proposed South Elevation



SOUTH ELEVATION SCALE 1.100 0 1 2 3 4 5m

Phylicite American
American American
South Eleviation

project of Charavac America Same
Caled
American Of Charavac America Same
Caled
American Of Dividing American Same
Caled
American Of Dividing American American
Caled
American Of Dividing American
Caled
American
C





#### **Approved First Floor Layout**



## **Proposed First Floor Layout**



## Approved Second Floor Layout



## Proposed Second Floor Layout



# Approved Roof Plan



# Proposed Roof Plan



#### Proposed Bin and Bike Store