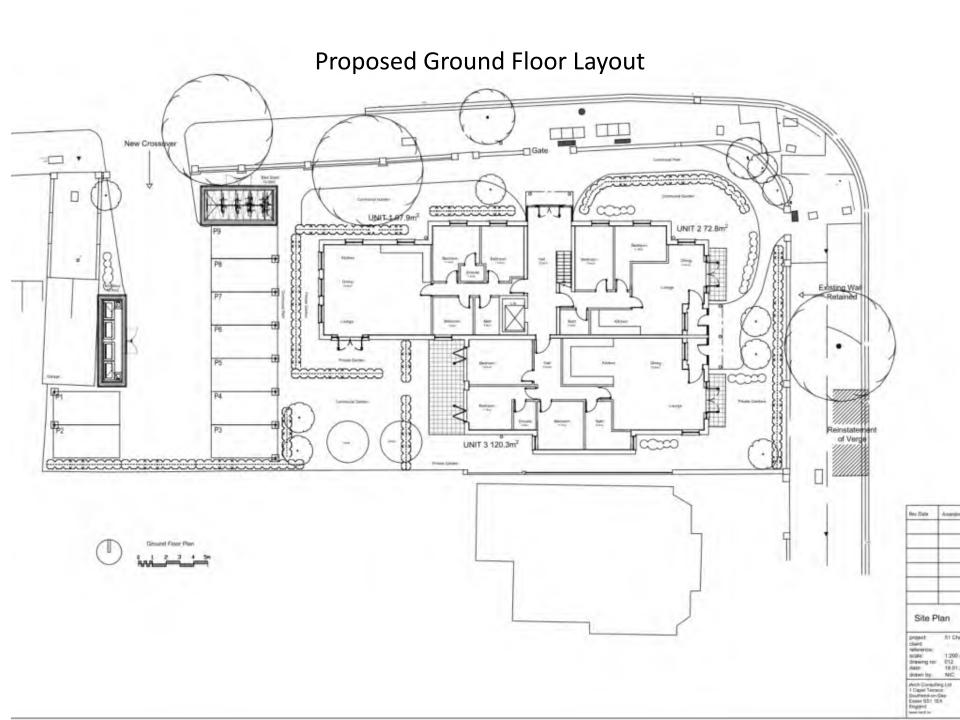

|
| (0.012†  | Vienzave skelator                                  |
| _        |                                                    |
|          |                                                    |
| West E   | levation                                           |
| West E   | Sevation<br>St Disaster Autors<br>B:<br>1 100 (84) |

man Hill 1 HEX

1/A

# Proposed West Elevation





# Approved South Elevation





# Proposed South Elevation



SOUTH ELEVATION SCALE 1.100 0 1 2 3 4 5m

Phylicite American
American American
South Eleviation

project of Charavac America Same
Caled
American Of Charavac America Same
Caled
American Of Dividing American Same
Caled
American Of Dividing American American
Caled
American Of Dividing American
Caled
American
C





#### **Approved First Floor Layout**



## **Proposed First Floor Layout**



## Approved Second Floor Layout



## Proposed Second Floor Layout



# Approved Roof Plan



# Proposed Roof Plan



#### Proposed Bin and Bike Store